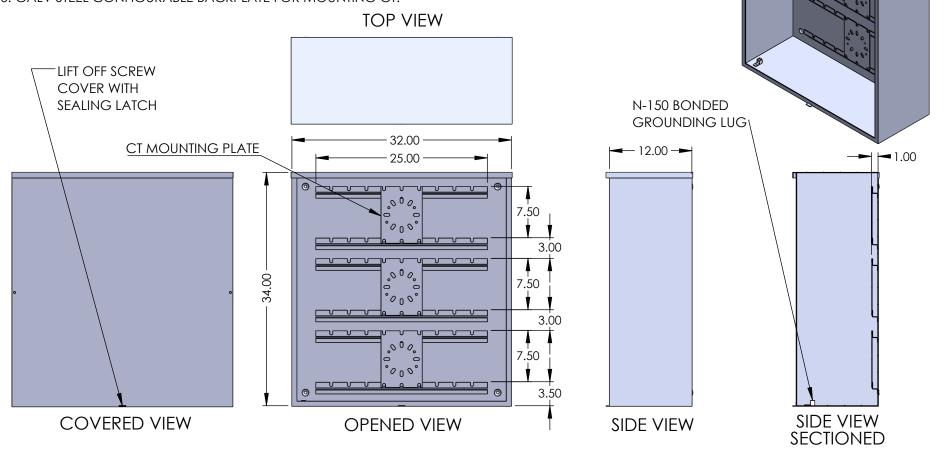

## NOTES:

В

Α

- 1. BOX AND COVER NEMA 3R CONSTRUCTION GALV SHEET STEEL (16GA).
- 2. FINISH: POWDER COAT GRAY ENAMEL.
- 3. CABINET WILL HAVE NAME PLATE ON THE OUTSIDE.
- 4. FOR DETAILS ON AMPERAGE AND CONDUCTORS SEE DUKE ENERGY REGIONAL SERVICE REQUIRMENTS MANUALS.
- 5. EMBOSSED HOLES IN REAR FOR MOUNTING CABINET.
- 6. GALV STEEL CONFIGURABLE BACKPLATE FOR MOUNTING CT.

NAME DATE → MAT'L: 16 GAUGE DRAWING TITLE: DESCRIPTION: **GALV STEEL DUKE ENERGY CT CABINET** 3/17/2025 DRAWN BY N. BOSETTI 34 X 32 X 12 FINISH: **GRAY POWDER DUKE ENERGY NEMA 3R** REVIEWED BY COAT ANSI 61 PART #: CT CABINET 34" X 32" X 12" PROPRIETARY AND CONFIDENTIAL **WEIGHT:** NAV-DE-CTR-343212 THE INFORMATION CONTAINED IN THIS DRAWING IS THE SOLE PROPERTY OF 155 MARCUS BLVD HAUPPAUGE, NEW YORK 11788 PH: (718) 257-2111 FAX: (718) 257-2626 ALL DIMENSIONS NAV-TECH INC. ANY REPRODUCTION IN ARE NOMINAL PART OR AS A WHOLE WITHOUT THE 量 1 OF 1 量 O UNLESS EXPLICITLY DO NOT SCALE DRAWING 1:10 SCALE: WRITTEN PERMISSION OF NAV-TECH INC. STATED OTHERWISE IS PROHIBITED.