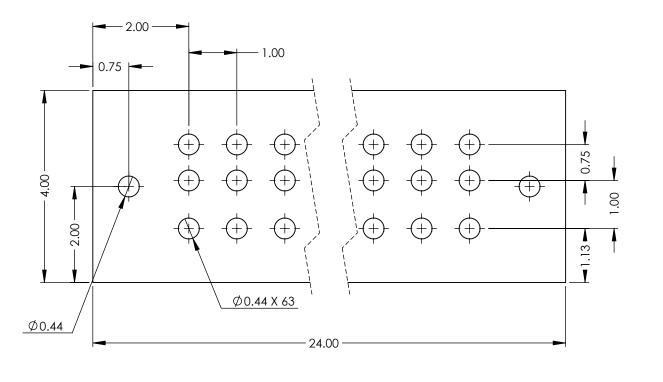

2

GROUNDING AND BONDING
EQUIPMENT

NAV-TECH INC.

В

HAUPPAUGE, NEW YORK

A

В

| DRAWN BY                                                                                                                                                                                                           | NAME<br>N. BOSETTI | DATE<br>12/27/2024 |                                                                                        | MAT'L: BARE COPPER                                                     | DRAWING TITLE:  GROUND BAR 4" X 24" X 1/4" | DESCRIPTION:                                                                                           |        | A P A'' Y 2A'' Y 1 /A'' |
|--------------------------------------------------------------------------------------------------------------------------------------------------------------------------------------------------------------------|--------------------|--------------------|----------------------------------------------------------------------------------------|------------------------------------------------------------------------|--------------------------------------------|--------------------------------------------------------------------------------------------------------|--------|-------------------------|
| REVIEWED BY                                                                                                                                                                                                        |                    |                    | INCORPORATED A                                                                         | FINISH: N/A                                                            | PART #:                                    | BARE COPPER GROUND BAR 4" X 24" X 1/4" STANDARD HOLE PATTERN J INCLUDES METAL MOUNTING BRACKETS & 3/8" |        |                         |
| PROPRIETARY AND CONFIDENTIAL THE INFORMATION CONTAINED IN THIS DRAWING IS THE SOLE PROPERTY OF NAV-TECH INC. ANY REPRODUCTION IN PART OR AS A WHOLE WITHOUT THE WRITTEN PERMISSION OF NAV-TECH INC. IS PROHIBITED. |                    | NED IN THIS        | 155 MARCUS BLVD<br>HAUPPAUGE, NEW YORK 11788<br>PH: (718) 257-2111 FAX: (718) 257-2626 | WEIGHT:  ALL DIMENSIONS ARE NOMINAL UNLESS EXPLICITLY STATED OTHERWISE | GB4-24                                     | INSULATORS W/HARDWARE                                                                                  |        |                         |
|                                                                                                                                                                                                                    |                    | OUT THE            |                                                                                        |                                                                        | DO NOT SCALE DRAWING                       | SCALE: 1:2                                                                                             | A SIZE | 1 OF 1 SHEET            |