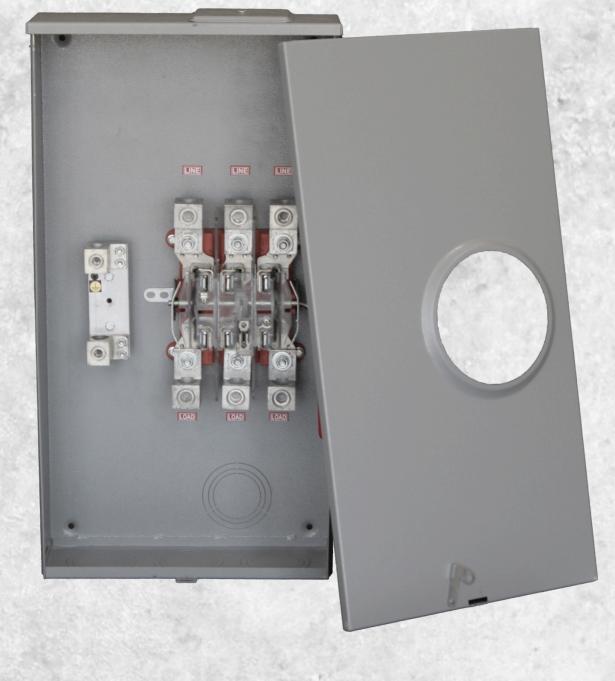

## 200 Amp Lever Bypass Self Contained Meter Sockets

| Specifications     |                                                     |
|--------------------|-----------------------------------------------------|
| Phase              | 1, 3                                                |
| Frequency          | 60Hz                                                |
| Voltage Rating     | 600VAC                                              |
| Amperage Rating    | 200A                                                |
| Construction Type  | NEMA 3R                                             |
| Size               | 22" x 10" x 5"                                      |
| Cable Entry        | Overhead or Underground                             |
| Terminal Type      | Lug Type                                            |
| Insulation Block   | Polymer Based                                       |
| Enclosure Material | ANSI-61 Powder Coated G90<br>16 GA Galvinized Steel |
| Jaw Type           | 4, 5, 7 Jaw                                         |
| Bypass             | Lever Bypass                                        |
| Meter Type         | Ring or Ringless Type                               |
| Mounting Style     | Surface Mount                                       |
| Wire Range         | 6AWG - 350kcmil                                     |

## 200 Amp Lever Bypass Self Contained Meter Sockets