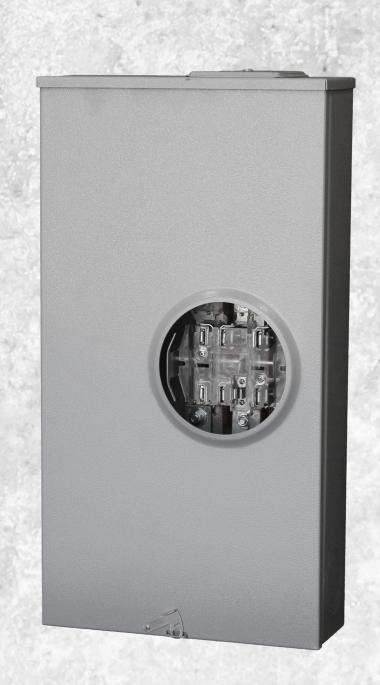

## 200 Amp Lever Bypass Self Contained Meter Sockets

| Specifications     |                                                     |
|--------------------|-----------------------------------------------------|
| Phase              | 1, 3                                                |
| Frequency          | 60Hz                                                |
| Voltage Rating     | 600VAC                                              |
| Amperage Rating    | 200A                                                |
| Construction Type  | NEMA 3R                                             |
| Size               | 22" x 10" x 5"                                      |
| Cable Entry        | Overhead or Underground                             |
| Terminal Type      | Lug Type                                            |
| Insulation Block   | Polymer Based                                       |
| Enclosure Material | ANSI-61 Powder Coated G90<br>16 GA Galvinized Steel |
| Jaw Type           | 4, 5, 7 Jaw                                         |
| Bypass             | Lever Bypass                                        |
| Meter Type         | Ring or Ringless Type                               |
| Mounting Style     | Surface Mount                                       |
| Wire Range         | 6AWG - 350kcmil                                     |

## 200 Amp Lever Bypass Self Contained Meter Sockets