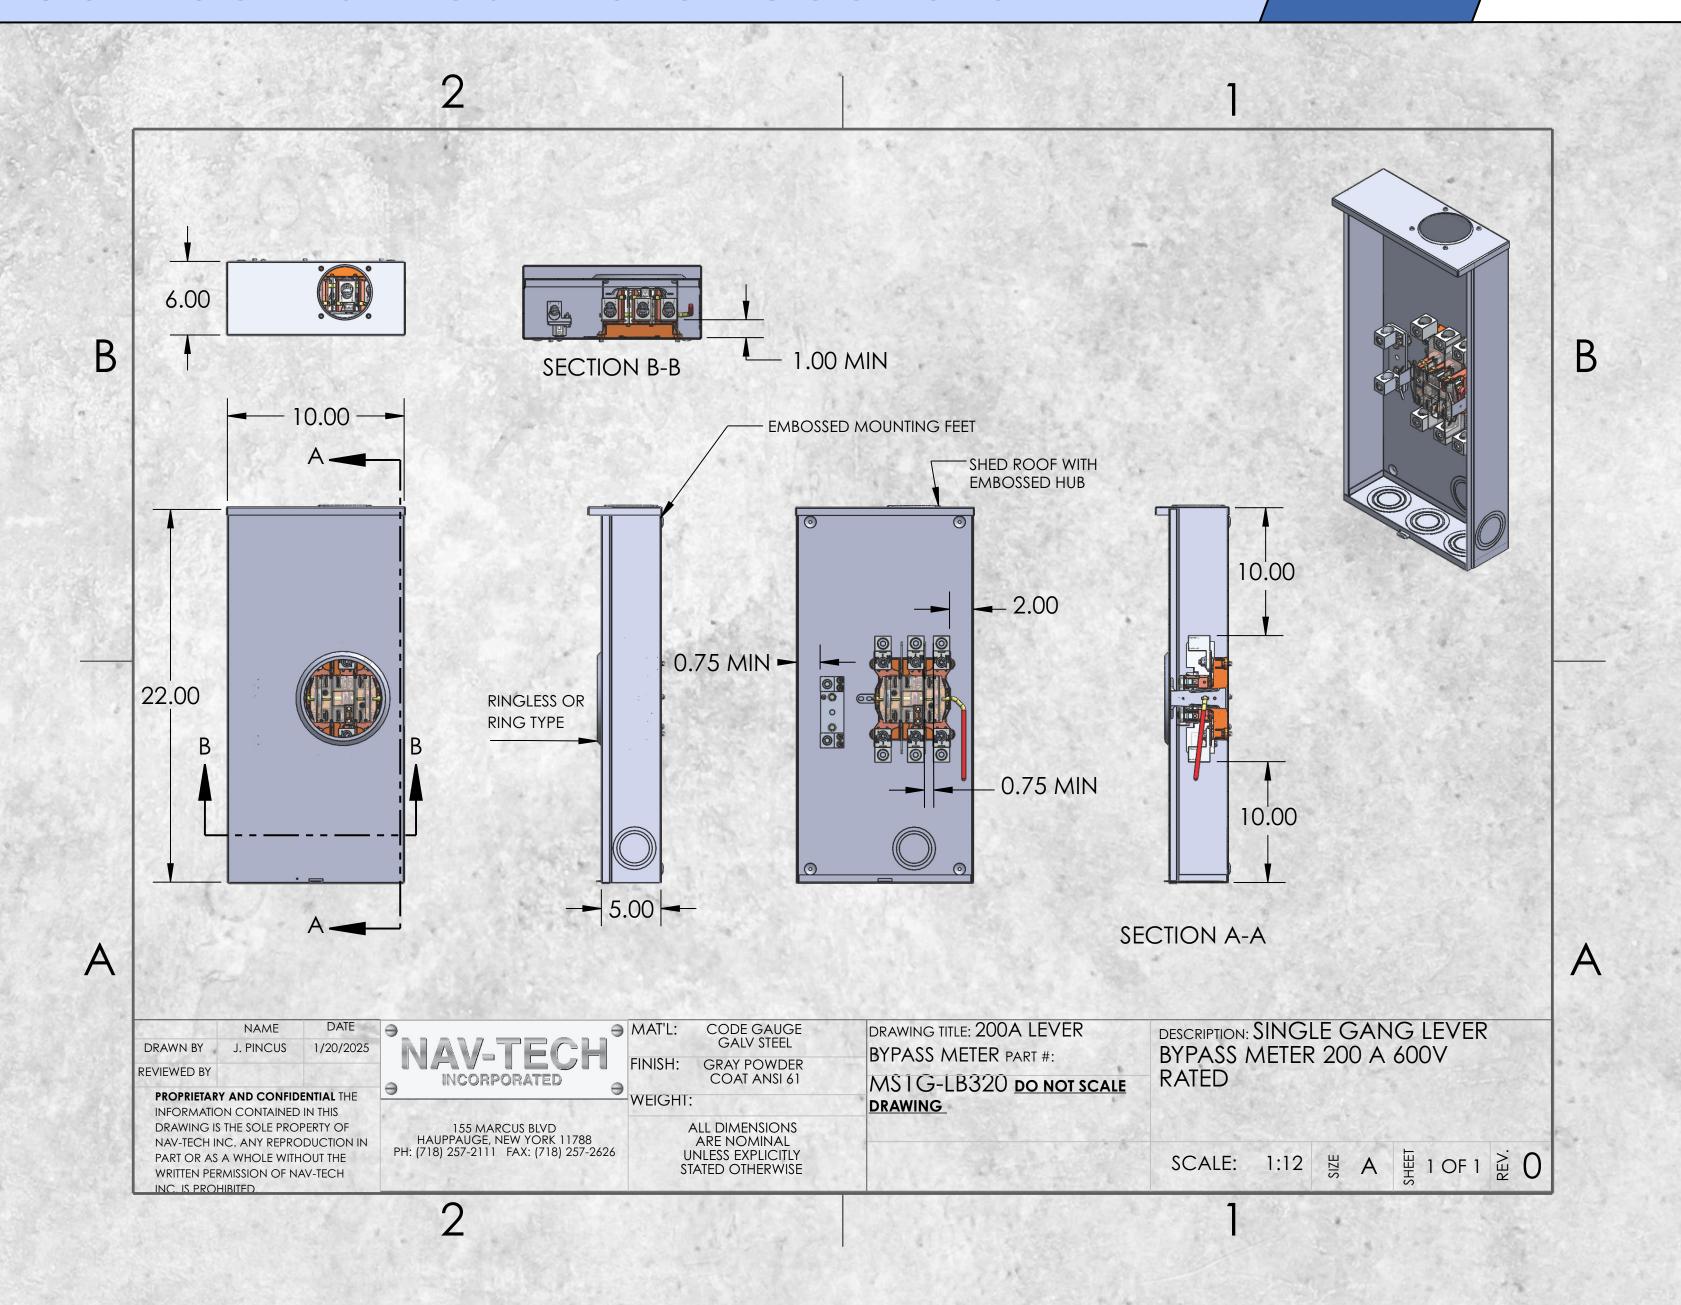

## 200 Amp Lever Bypass Self Contained Meter Sockets

| Specifications     |                                                     |
|--------------------|-----------------------------------------------------|
| Phase              | 1, 3                                                |
| Frequency          | 60Hz                                                |
| Voltage Rating     | 600VAC                                              |
| Amperage Rating    | 200A                                                |
| Construction Type  | NEMA 3R                                             |
| Size               | 22" x 10" x 5"                                      |
| Cable Entry        | Overhead or Underground                             |
| Terminal Type      | Lug Type                                            |
| Insulation Block   | Polymer Based                                       |
| Enclosure Material | ANSI-61 Powder Coated G90<br>16 GA Galvinized Steel |
| Jaw Type           | 4, 5, 7 Jaw                                         |
| Bypass             | Lever Bypass                                        |
| Meter Type         | Ring or Ringless Type                               |
| Mounting Style     | Surface Mount                                       |
| Wire Range         | 6AWG - 350kcmil                                     |

## 200 Amp Lever Bypass Self Contained Meter Sockets