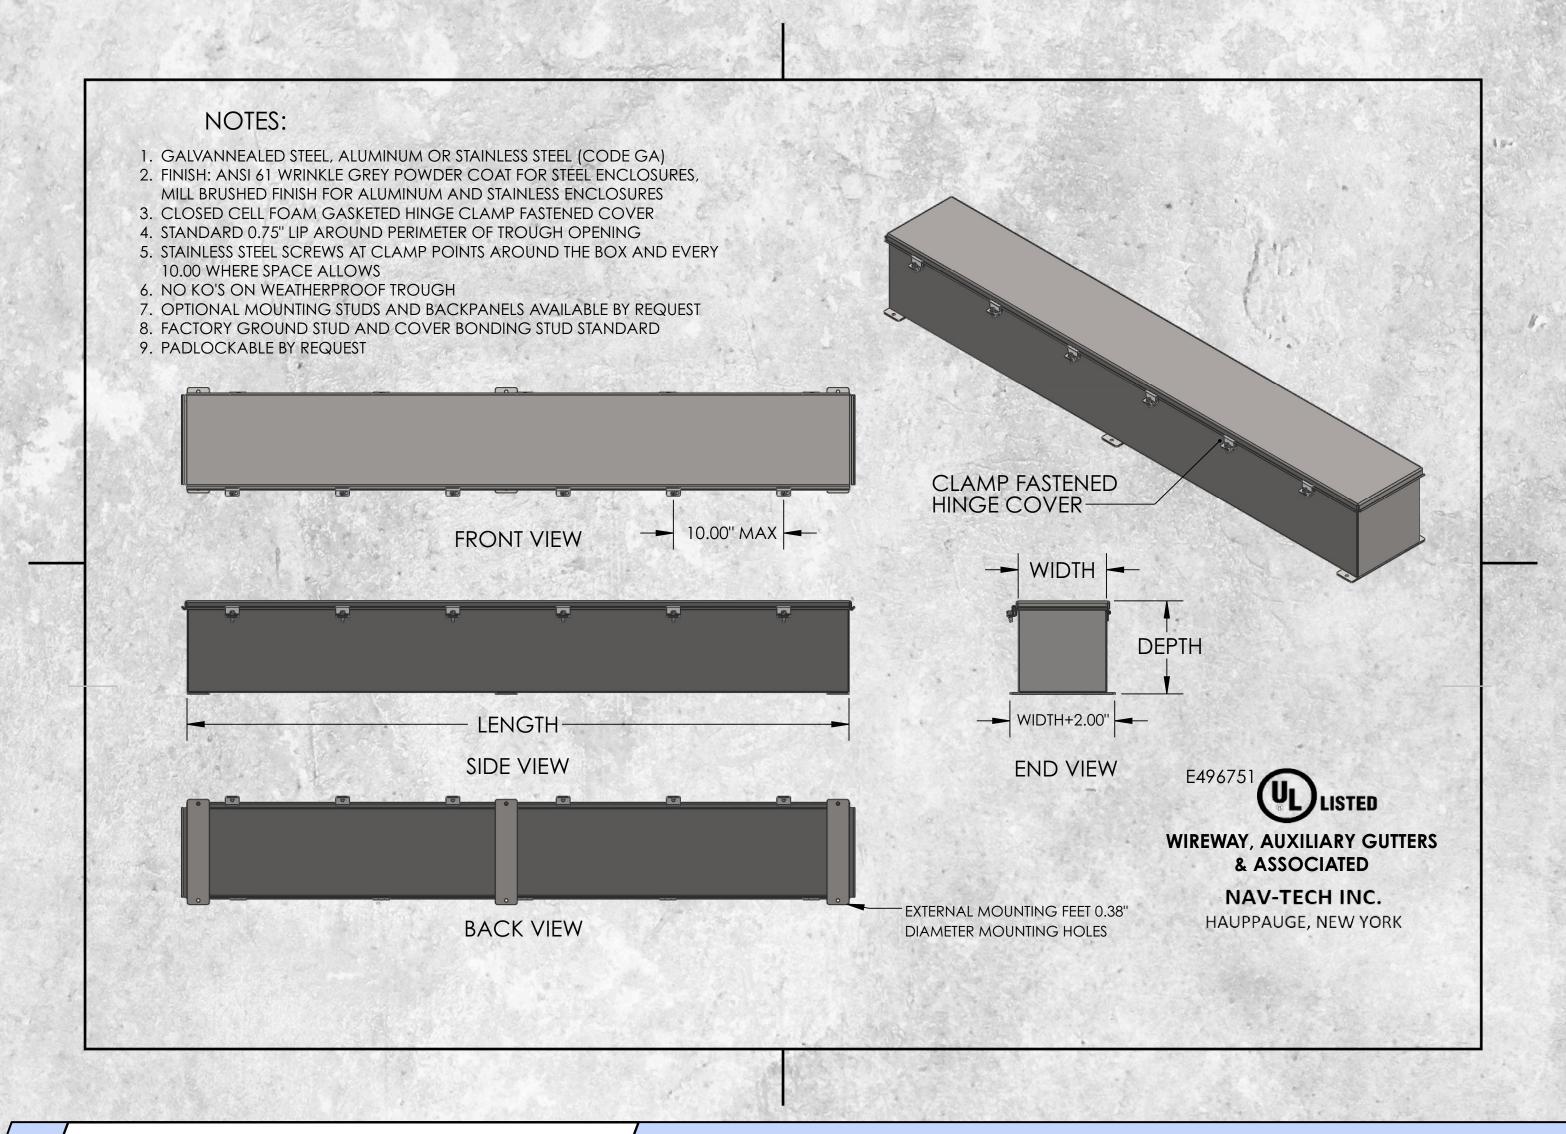

## Weatherproof Trough Wireway Type 4X JIC Style

## **Features**

- Trough and cover are manufactured from 16 code GA stainless steel in accordance with UL standards.
- Stainless steel external screw clamps on three sides.
- Stainless steel continuous hinge.
- All seams continuously welded and ground smooth.
- Rolled lip around all sides of cover opening for watertight seal.
- Neoprene gasket attached to cover with oil resistant adhesive.
- Clamps on three sides of cover for watertight seal.
- Stainless steel external hardware.
- Hasp and staple provided for padlocking upon request.
- External mounting feet.
- · Collar studs for mounting optional panel available upon request.
- Mill brushed finish is standard.

## **Application**

- Designed to protect wiring in outdoor installations against rain, sleet, or snow, or indoors against dripping water.
- Degree of protection against corrosion.
- Protection against hose directed water.

- NEMA Type 4X
- UL 50
- 50E Listed